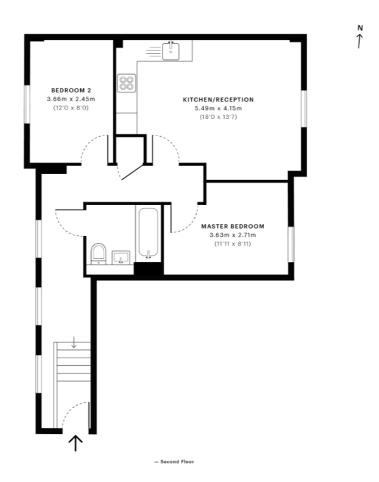

## Ripon Court, E14

O3/12/2019

LASER SCAN POINTS 28,876,276 GROSS INTERNAL AREA 60.0 Sqm / 646.0 Sqft

EXTERNAL STRUCTURAL FEATURES
Balconies, terraces, verandas etc.

O.O Sqm / O.O Sqft

RICS

Spec floor plans are produced in accordance with the Royal Institution of Chartered Surveyors' Property Measurement Standards, Plots and gardens are illustrative only and are exclude from all area calculations. Due to rounding, numbers may not add up precisely. All measurements shown for the individual room lengths and widths are the maximum points of measurements captured in the soan.

IPMS 3B RESIDENTIAL 60.0 Sqm / 646.0 Sqft SPEC ID 5de250cbd5cc360a102cb71