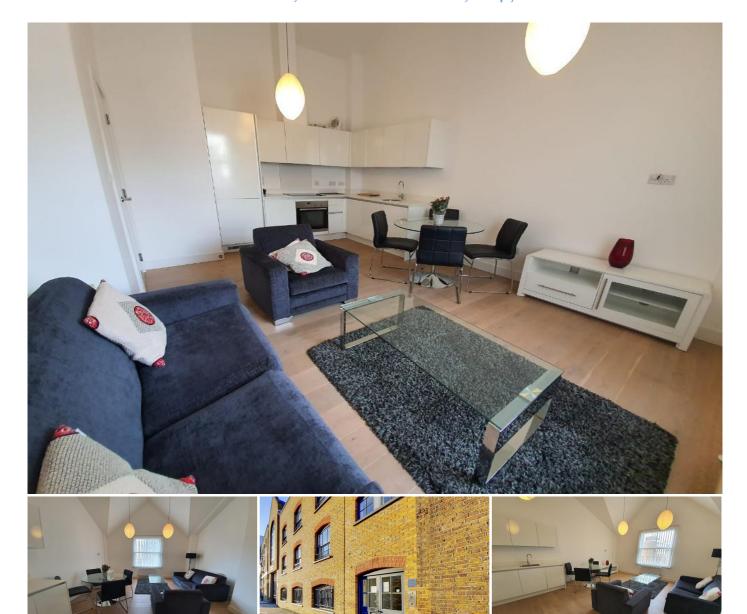

## 2 Bedroom Flat for sale

Dod Street, Limehouse London, E14 7EG

Close to the Canal • NEW Built • Ultra high ceiling • 646 SQ FT • Close to All local amenities • Day Concierge • Available Now • Car Park Included