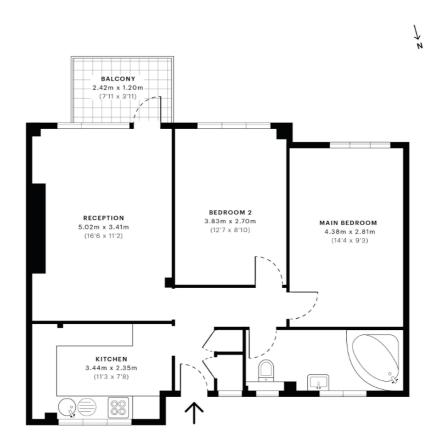

## Charles Mackenzie House, SE16

CAPTURE DATE 11/08/2020 LASER SCAN POINTS 29,335,362

GROSS INTERNAL AREA

60.20 sqm / 647.99 sqft

Second Floor

spec verified toor plans are produced in accordance with Royal Institution of Chartered Surveyors' Property Measurement Standards. Plots and gardens are illustrative only and excluded from all area calculations Due to rounding, numbers may not add up precisely. All measurements shown for the individual room lengths and widths